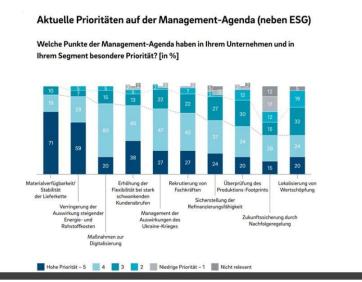

#### Einfluss ausgewählter Faktoren auf die Geschäftsmodelle des Automotive-Mittelstands und Entwicklung des Antriebsmixes