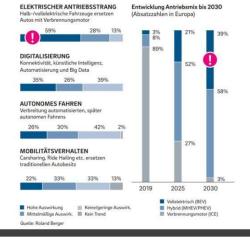

#### Einfluss ausgewählter Faktoren auf die Geschäftsmodelle des Automotive-Mittelstands und Entwicklung des Antriebsmixes