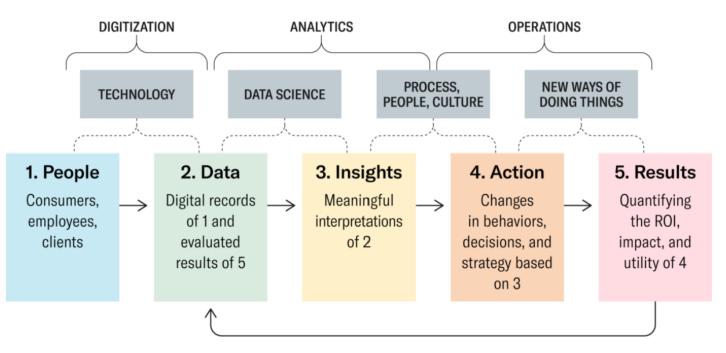

## The 5 Essential Components of a Digital Transformation

Mapping the journey to becoming a data-centric organization.